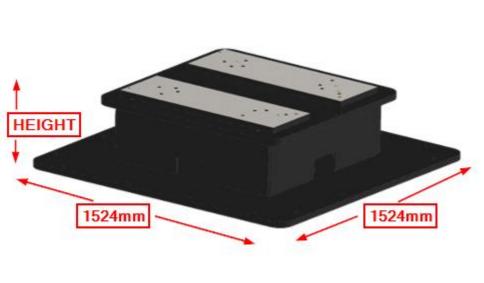

## Features include:

- Available in Heights from 60.5mm-975mm to fit your operation to optimize robot reach.
- Available in 2 standard colors:
  - Smooth Signal Red (FC02)
  - Textured Jet Black (FC33)
- Robust, durable, and long lasting.
- FANUC-validated methods for design and manufacture for mounting to concrete floor or other surfaces.

## **Configurations:**

| •      |             |                   |
|--------|-------------|-------------------|
| Height | Weight (kg) |                   |
| (mm)   | [lbs]       | Part Number       |
| 60.5   | 699 [1541]  | 0057-359-FCXX     |
| 225    | 1024 [2258] | 0057-351-022-FCXX |
| 300    | 1051 [2317] | 0057-351-030-FCXX |
| 375    | 1078 [2377] | 0057-351-037-FCXX |
| 450    | 1104 [2434] | 0057-351-045-FCXX |
| 525    | 1131 [2493] | 0057-351-052-FCXX |
| 600    | 1158 [2553] | 0057-351-060-FCXX |
| 675    | 1185 [2612] | 0057-351-067-FCXX |
| 750    | 1213 [2674] | 0057-351-075-FCXX |
| 825    | 1240 [2734] | 0057-351-082-FCXX |
| 900    | 1267 [2793] | 0057-351-090-FCXX |
| 975    | 1294 [2853] | 0057-351-097-FCXX |