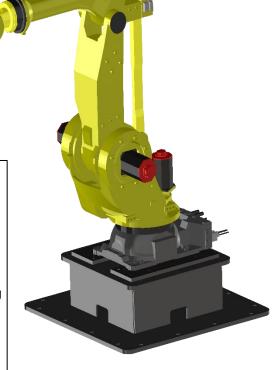

# **Robot Baseplate and Risers**

Robot Baseplates allow Robots to be Bolted down to the floor in repeatable Locations and distribute forces through the concrete. Robot Risers, or pedestals as they are otherwise known, help to increase the working envelope of the

robot and optimize the reach. Acieta offers this product line to achieve that exact purpose. Made from Hot Rolled A36 Steel, this verified design and construction is assured to increase robot longevity and last the duration of the application.