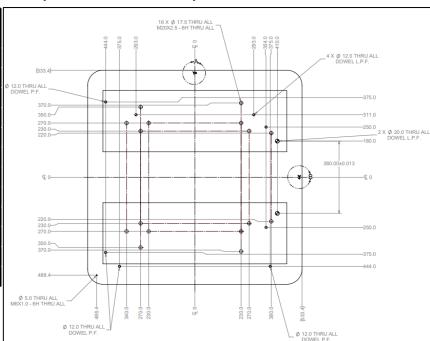

#### **Concrete Requirements:**

- Minimum Concrete Depth: 200mm (7.875")
- Concrete Flatness: 0.5mm (0.02")
- Maximum Concrete Incline: 0.5 degrees.