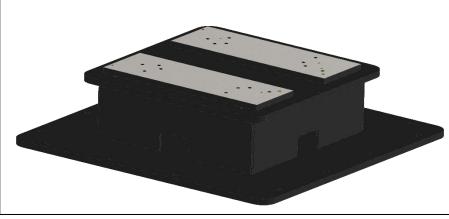

# **Robot Baseplate and Risers**

Robot Baseplates allow Robots to be Bolted down to the floor in repeatable Locations and distribute forces through the concrete. Robot Risers, or pedestals as they are otherwise known, help to increase the working envelope of the

robot and optimize the reach. Acieta offers this product line to achieve that exact purpose. Made from Hot Rolled A36 Steel, this verified design and construction is assured to increase robot longevity and last the duration of the application.

## Features include:

- Available in Heights from 60.5mm-975mm to fit your operation to optimize robot reach.
- Available in 2 standard colors:
  - Smooth Signal Red (FC02)
  - Textured Jet Black (FC33)
- Robust, durable, and long lasting.
- FANUC-validated methods for design and manufacture for mounting to concrete floor or other surfaces.